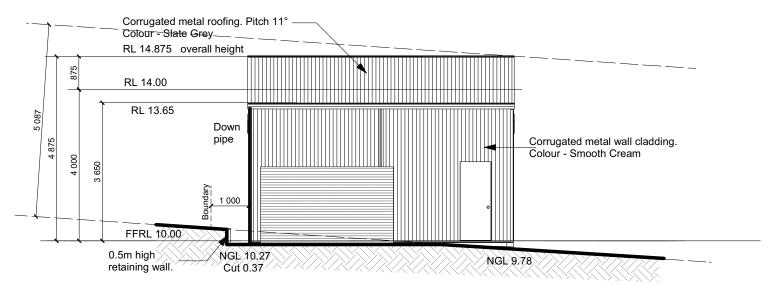

# South Elevation

1:100

- Reduced Levels (RLs) shown are of Datum Heights with an Assumed Bench Mark RL of 10.00

Supplied By:

Job No:

Note: Plans to be printed on A3 to be to scale. Do not scale off plans. All dimensions and natural ground heights to be checked and verified on site.