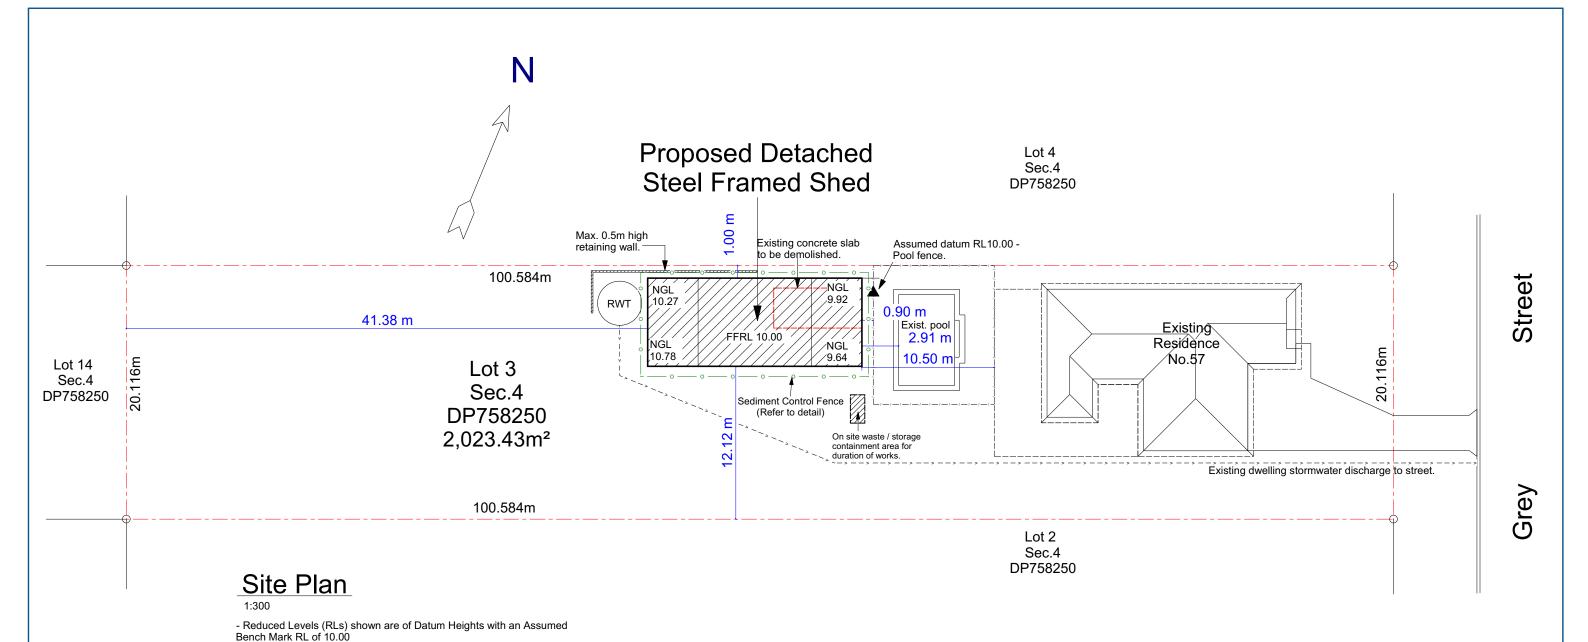

# **Site Calculations**

| Area Summary                        | m²         |
|-------------------------------------|------------|
| Existing dwelling Including awnings | = 274.00   |
| Existing Pool                       | = 106.00   |
| Proposed Shed                       | = 119.00   |
| Total Site Coverage                 | = 499.00   |
| Site Area                           | = 2,023.43 |
| % Total Site Coverage               | = 24.66%   |
| Landscaped Area                     | = 1,524.43 |
| % Landscaped Area                   | = 75.34%   |