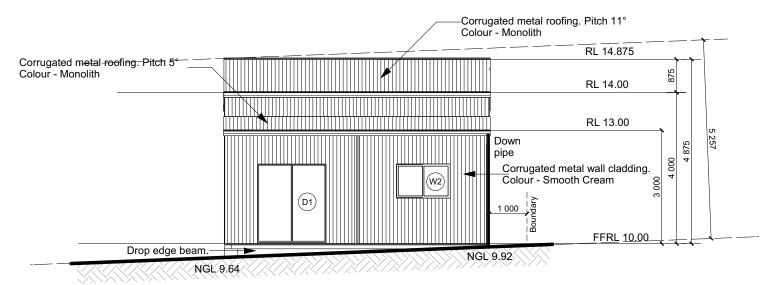

#### **West Elevation**

#### Glazed Window/Door Schedule

| Window | Туре              | Size          |
|--------|-------------------|---------------|
| D1     | Aluminium Sliding | 2100h x 1810w |
| W2     | Aluminium Sliding | 900h x 1430w  |