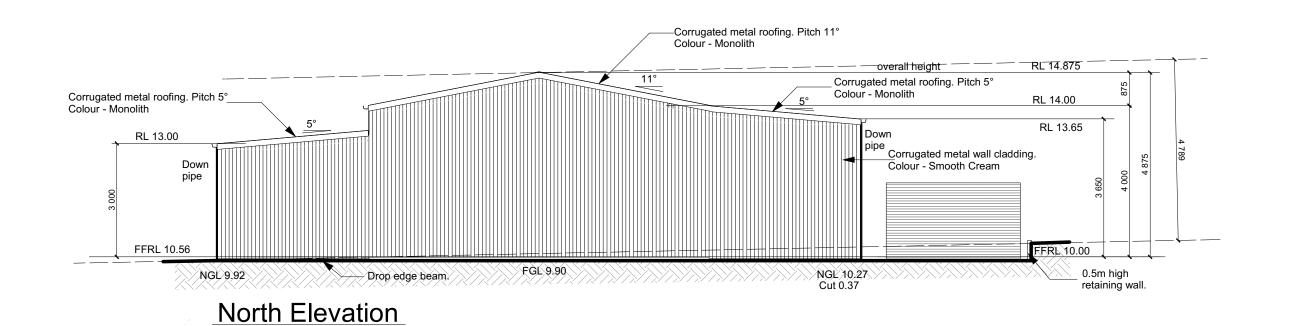

#### Elevations

Drawn: WR - 25-54 Date: April 2025 Scale: 1:100 @ A3

Job No: 250411

Note: Plans to be printed on A3 to be to scale. Do not scale off plans. All dimensions and natural ground heights to be checked and verified on site.