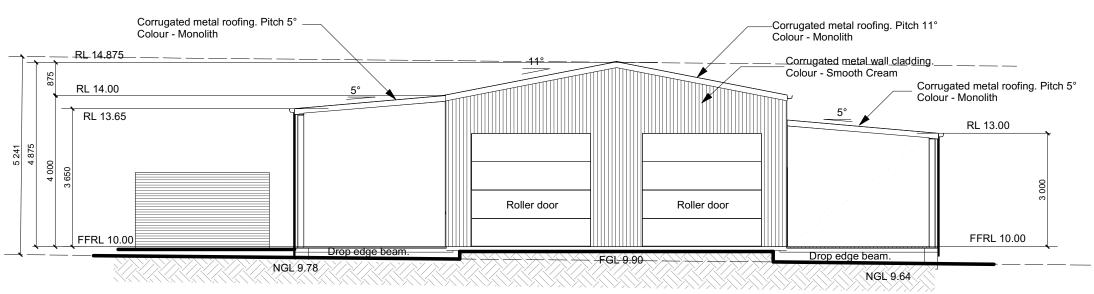

#### Elevations

Drawn: WR - 25-54 Date: April 2025 Scale: 1:100 @ A3

Job No: 250411

Note: Plans to be printed on A3 to be to scale. Do not scale off plans. All dimensions and natural ground heights to be checked and verified on site.